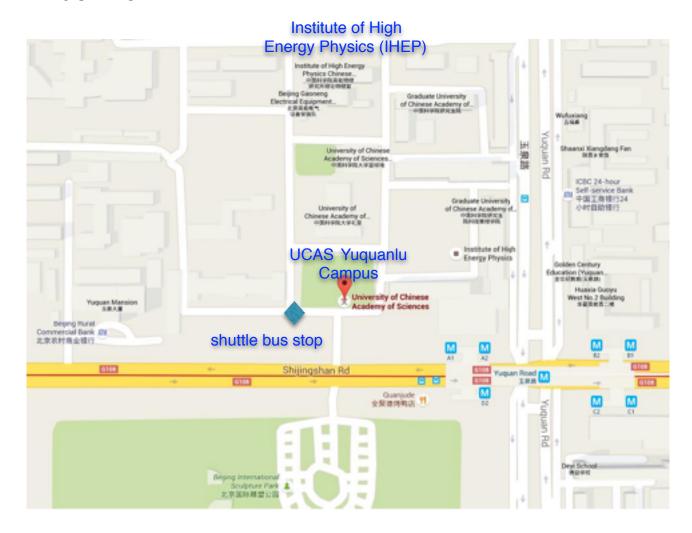

#### Travel information:

The UCAS Yuquanlu Campus is neighbour to the IHEP, Beijing (See attachment #1). It is very convenient to commute to the Yuquanlu Campus from the international airport or railway station in public transportations or taxi. However, the UCAS Yanqihu Campus locates in suburban area and is not that convenient.

#### To arrive at the ICC in Yanqihu Campus

Arrival shuttle bus will be arranged for transportation from the UCAS Yuquanlu Campus and Peking University to the ICC. In the UCAS Yuquanlu Campus, the bus will stop at the west side near to the south gate of the Yuquanlu Campus. For the stop in the Peking University, it will be announced later.

#### Attachment #1