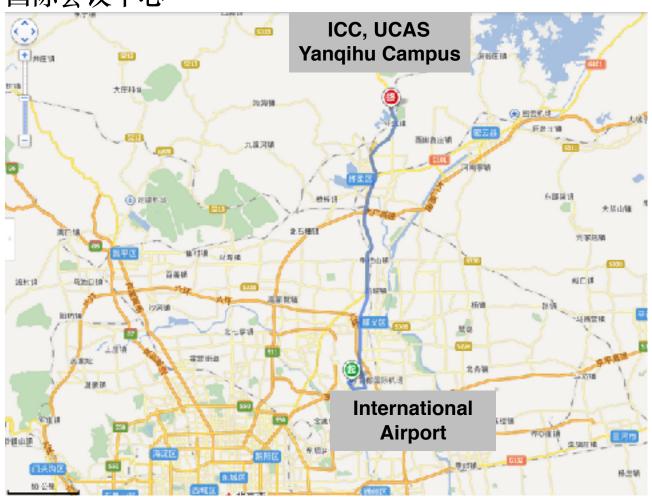

 from Beijing international airport to the ICC in UCAS Yanqihu Campus: ~¥270 RMB
(show the driver the route map in attachment #2) • from the Yuquanlu Campus to the ICC: ~\footnote{300 RMB}

## Attachment #2