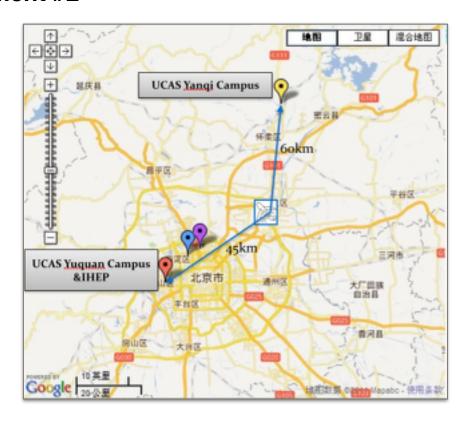

#### Travel information:

The UCAS Yuquanlu Campus is neighbour to the IHEP, Beijing (See attachment #1). It is very convenient to commute to the Yuquanlu Campus from the international airport or railway station in public transportations or taxi. However, the UCAS Yanqihu Campus locates in suburban area and is not that convenient.

 from Beijing international airport to the ICC in UCAS Yanqihu Campus: ~¥270 RMB
(show the driver the route map in attachment #2) • from the Yuquanlu Campus to the ICC: ~\footnote{300 RMB}